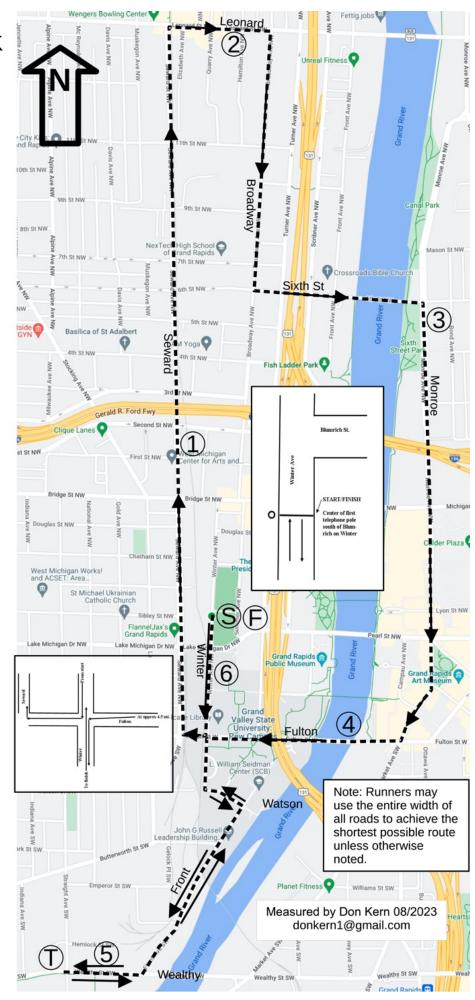

## Run Thru The Rapids 10K Grand Rapids, Michigan

Note: 10K Course follows the first 5+ miles of the Grand Rapids Marathon course before turning around.

## Mile Markers:

- 1 Side "man door" of Rockford Construction on Seward 18' south of big electrical box.
- 2 Doorway of 506 Hamilton
- 3 Monroe Ave S. of Sixth St, 10' north of parking lot entrance
- 4 Parking meter 1010 on Fulton St.
- 5 On Wealthy second light pole east of Straight.

Turnaround - Driveway

to small concrete block garage. 6' E of left pole, 15' W of right pole as you face the garage 6 – Winter Street 81' south of exit drive from GVSU parking lot.