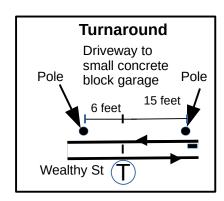

Turnaround - Driveway

to small concrete block garage. 6' E of left pole, 15' W of right pole as you face the garage 6 – Winter Street 81' south of exit drive from GVSU parking lot.